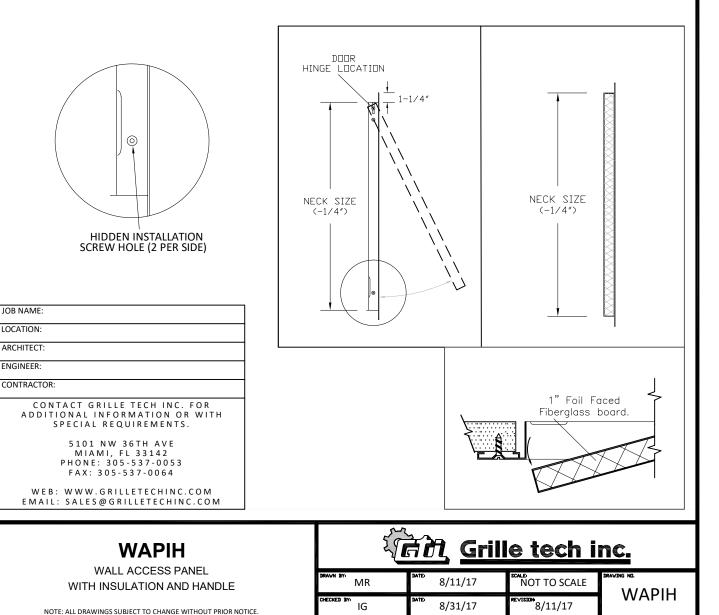

#### FRAME:

HEAVY EXTRUDED ALUMINUM CONSTRUCTION. FRAME IS ASSEMBLED USING CORNER CLIPS TO ASSURE HAIRLINE MITERED CORNERS.

र्रिते <u>Grille tech inc.</u>

## ACCESS DOORS:

MADE OF STUCCO EMBOSSED GALV-ALUM SHEET (AZ50) WITH A PERIMETER ALUMINUM CHANNEL AND 1"R-4.2 FOIL FACED FIBERGLASS BOARD FOR INSULATION AND SOUND ATTENUATION.