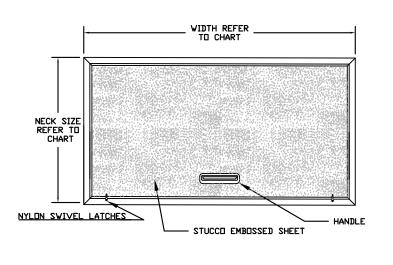

## ACCESS DOORS:

MADE OF STUCCO EMBOSSED GALV-ALUM SHEET (AZ50) WITH A PERIMETER ALUMINUM CHANNEL AND 1"R-4.2 FOIL FACED FIBERGLASS BOARD FOR INSULATION AND SOUND ATTENUATION.